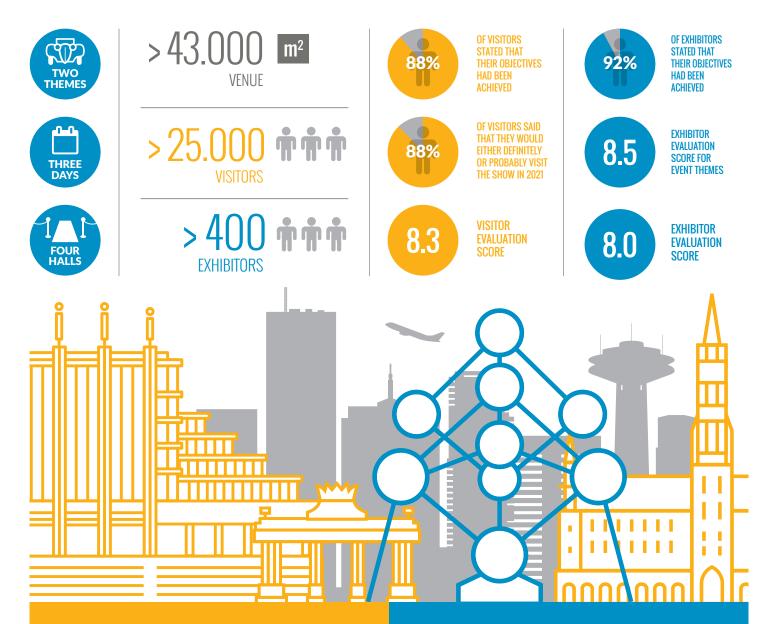

AUSTIN - MG - LAND ROVER - LAGONDA - DE TOMASO - MASERATI - FIAT - RENAULT - ISO RIVOLTA - HEALEY

# **BELGIUM'S PREMIER CLASSIC CAR SHOW**



# PRICES FOR INTERCLASSICS EXHIBITORS

| € 45,00 / m <sup>2</sup> | sale of classic cars and restoration companies (incl. carpet)                                 |
|--------------------------|-----------------------------------------------------------------------------------------------|
| € 32,50 / m <sup>2</sup> | for new parts and other products and services (excl. carpet)                                  |
| € 67,50 / m²             | for artists/galleries (incl. carpet, black walls and 2KW electricity, min. 9 m <sup>2</sup> ) |
| € 20,00 / m <sup>2</sup> | for old and used parts (excl. carpet)                                                         |
| € 3,00 / m <sup>2</sup>  | for club stands (excl. carpet)                                                                |

Prices a